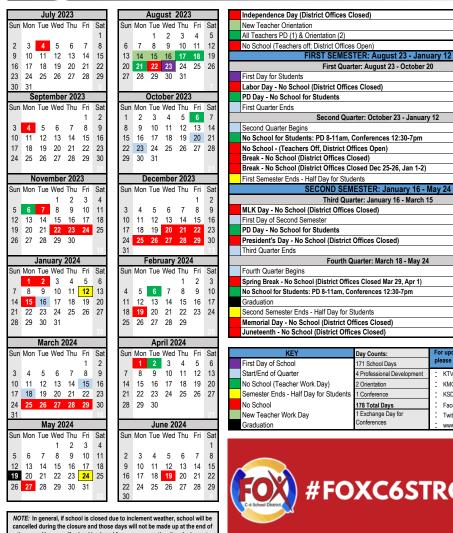

## 2023-2024 **DRAFT** District Calendar

July 4, 2023

August 14-16, 2023

August 17-21, 2023

August 22, 2023

August 23, 2023

October 6, 2023

September 4, 2023

| i b buy no concerner chauchile                                   |                              | 000000, 0, 2020                   |
|------------------------------------------------------------------|------------------------------|-----------------------------------|
| First Quarter Ends                                               |                              | October 20, 2023                  |
| Second Q                                                         | uarter: October 23 - January | / 12                              |
| Second Quarter Begins                                            |                              | October 23, 2023                  |
| No School for Students: PD 8-11am, Conferences 12:30-7pm         |                              | November 6, 2023                  |
| No School - (Teachers Off, District Offices Open)                |                              | November 7, 2023                  |
| Break - No School (District Offices Closed)                      |                              | November 22-24, 2023              |
| Break - No School (District Offices Closed Dec 25-26, Jan 1-2)   |                              | December 20-January 2             |
| First Semester Ends - Half Day for Students                      |                              | January 12, 2024                  |
| SECOND SE                                                        | MESTER: January 16 - I       | May 24                            |
| Third Q                                                          | uarter: January 16 - March 1 | 5                                 |
| MLK Day - No School (District Offices Closed)                    |                              | January 15, 2024                  |
| First Day of Second Semester                                     |                              | January 16, 2024                  |
| PD Day - No School for Students                                  |                              | February 6, 2024                  |
| President's Day - No School (District Offices Closed)            |                              | February 19, 2024                 |
| Third Quarter Ends                                               |                              | March 15, 2024                    |
| Fourth                                                           | Quarter: March 18 - May 24   |                                   |
| Fourth Quarter Begins                                            |                              | March 18, 2024                    |
| Spring Break - No School (District Offices Closed Mar 29, Apr 1) |                              | March 26 - April 1, 2024          |
| No School for Students: PD 8-11am, Conferences 12:30-7pm         |                              | April 2, 2024                     |
| Graduation                                                       |                              | May 19, 2024                      |
| Second Semester Ends - Half Day for Students                     |                              | May 24, 2024                      |
| Memorial Day - No School (District Offices Closed)               |                              | May 27, 2024                      |
| Juneteenth - No School (District Offices Closed)                 |                              | June 19, 2024                     |
|                                                                  |                              |                                   |
| KEY                                                              | Day Counts:                  | For updates on building closures, |
| First Day of School                                              | 171 School Days              | please use the following sources: |
| Start/End of Quarter                                             | 4 Professional Development   | : KTVI-FOX (Fox 2)                |
| No School (Teacher Work Day)                                     | 2 Orientation                | : KMOV- CBS (News Channel 4)      |

| aduation   | Conferences | www.fox.k12.mo.us |
|------------|-------------|-------------------|
|            |             |                   |
| $\frown$   |             |                   |
|            |             |                   |
| (O)XI) # F | OXC6S       | TRONG             |